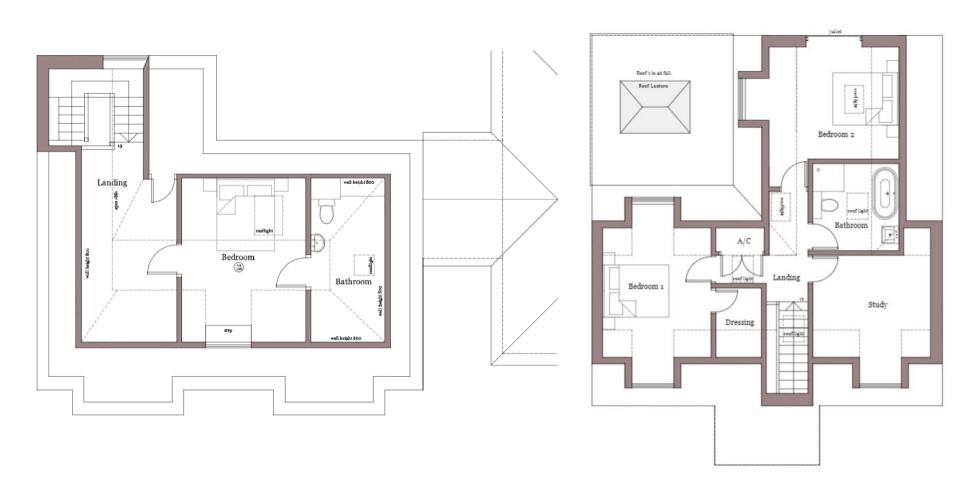

# 23/02838/FUL

# CHANGE OF USE OF EXISTING ANNEX TO CREATE A SEPARATE RESIDENTIAL PLANNING UNIT; EXTENSIONS

# DUNLEY, VICARAGE LANE, WOODMANCOTT SO213BL





# **AERIAL VIEW**



**PROPOSED** SITE arage Vicarage Lane arm **LAYOUT PLAN** Dunley no ch to thi

## EXISTING FRONT ELEVATION



# PROPOSED FRONT ELEVATION



# EXSTING SIDE (WEST) ELEVATION



PROPOSED SIDE (WEST) ELEVATION



# EXISTING SIDE (EAST) ELEVATION



PROPOSED SIDE (EAST) ELEVATION



## EXISTING REAR ELEVATION



### PROPOSED REAR ELEVATION



### EXISTING GROUND FLOOR PLAN

### PROPOSED GROUND FLOOR PLAN



### EXISTING FIRST FLOOR PLAN PROPOSED FIRST FLOOR PLAN



# VIEW TO SITE FROM VICARAGE LANE





# VIEW TOWARDS FRONT OF ANNEXE FROM ADJACENT FIELD



# VIEW TOWARDS FRONT OF ANNEXE



# VIEW TOWARDS REAR OF ANNEXE



# VIEW TOWARDS BOUNDARY WITH MAIN HOUSE



# VIEW FROM MAIN HOUSE TOWARDS ANNEXE