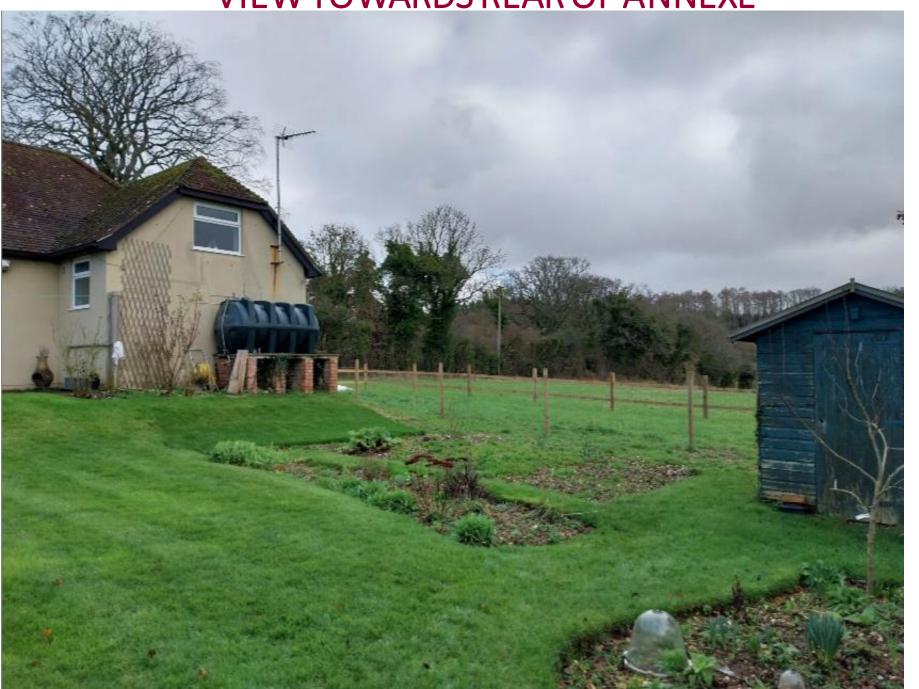

/02838/FUL

# CHANGE OF USE OF EXISTING ANNEX TO CREATE A SEPARATE RESIDENTIAL PLANNING UNIT; EXTENSIONS

# DUNLEY, VICARAGE LANE, WOODMANCOTT SO213BL





# **AERIAL VIEW**



**PROPOSED** SITE arage Vicarage Lane arm **LAYOUT PLAN** Dunley no ch to thi

## EXISTING FRONT ELEVATION



# PROPOSED FRONT ELEVATION



# EXSTING SIDE (WEST) ELEVATION



PROPOSED SIDE (WEST) ELEVATION



# EXISTING SIDE (EAST) ELEVATION



PROPOSED SIDE (EAST) ELEVATION



## EXISTING REAR ELEVATION



### PROPOSED REAR ELEVATION



### EXISTING GROUND FLOOR PLAN

### PROPOSED GROUND FLOOR PLAN



### EXISTING FIRST FLOOR PLAN PROPOSED FIRST FLOOR PLAN



# VIEW TO SITE FROM VICARAGE LANE





# VIEW TOWARDS FRONT OF ANNEXE FROM ADJACENT FIELD



# VIEW TOWARDS FRONT OF ANNEXE



# VIEW TOWARDS REAR OF ANNEXE



# VIEW TOWARDS BOUNDARY WITH MAIN HOUSE



# VIEW FROM MAIN HOUSE TOWARDS ANNEXE