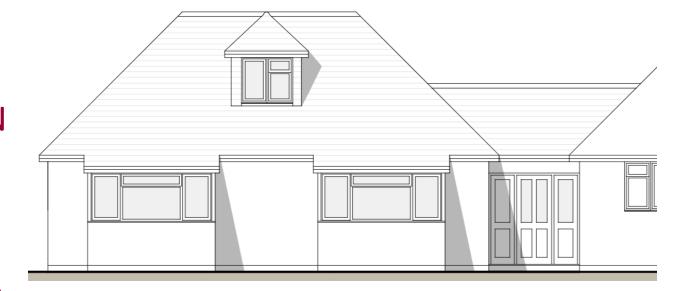

# 23/02838/FUL

# CHANGE OF USE OF EXISTING ANNEX TO CREATE A SEPARATE RESIDENTIAL PLANNING UNIT; EXTENSIONS

# DUNLEY, VICARAGE LANE, WOODMANCOTT SO213BL





# **AERIAL VIEW**



**PROPOSED** SITE arage Vicarage Lane arm **LAYOUT PLAN** Dunley no ch to thi

## EXISTING FRONT ELEVATION



# PROPOSED FRONT ELEVATION



# EXSTING SIDE (WEST) ELEVATION



PROPOSED SIDE (WEST) ELEVATION



# EXISTING SIDE (EAST) ELEVATION



PROPOSED SIDE (EAST) ELEVATION



## EXISTING REAR ELEVATION



### PROPOSED REAR ELEVATION



### EXISTING GROUND FLOOR PLAN

### PROPOSED GROUND FLOOR PLAN



### EXISTING FIRST FLOOR PLAN PROPOSED FIRST FLOOR PLAN



# VIEW TO SITE FROM VICARAGE LANE





# VIEW TOWARDS FRONT OF ANNEXE FROM ADJACENT FIELD



# VIEW TOWARDS FRONT OF ANNEXE



# VIEW TOWARDS REAR OF ANNEXE



# VIEW TOWARDS BOUNDARY WITH MAIN HOUSE



# VIEW FROM MAIN HOUSE TOWARDS ANNEXE