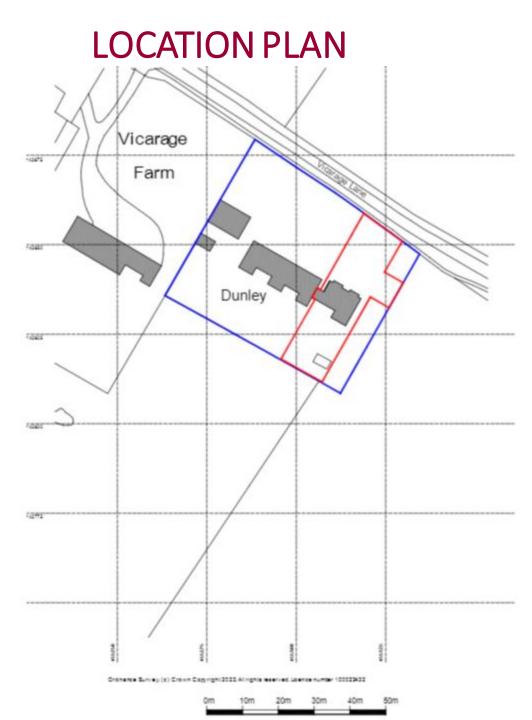

# DUNLEY, VICARAGE LANE, WOODMANCOTT SO213BL

# **AERIAL VIEW**

**PROPOSED** SITE arage Vicarage Lane arm **LAYOUT PLAN** Dunley no ch to thi