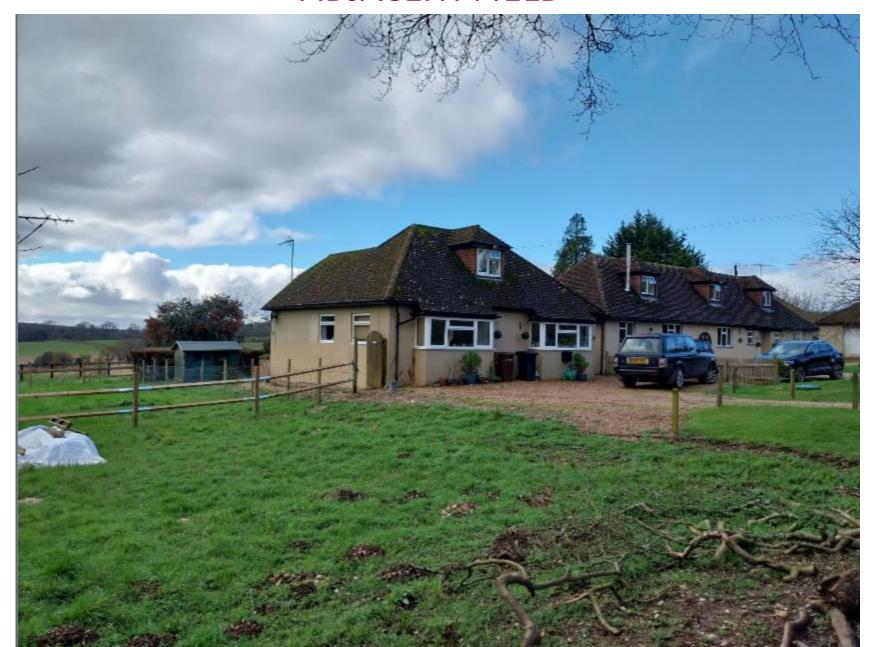

# 23/02838/FUL

# CHANGE OF USE OF EXISTING ANNEX TO CREATE A SEPARATE RESIDENTIAL PLANNING UNIT; EXTENSIONS

# DUNLEY, VICARAGE LANE, WOODMANCOTT SO213BL





# **AERIAL VIEW**



**PROPOSED** SITE arage Vicarage Lane arm **LAYOUT PLAN** Dunley no ch to thi

## EXISTING FRONT ELEVATION



# PROPOSED FRONT ELEVATION



# EXSTING SIDE (WEST) ELEVATION



PROPOSED SIDE (WEST) ELEVATION



# EXISTING SIDE (EAST) ELEVATION



PROPOSED SIDE (EAST) ELEVATION



## EXISTING REAR ELEVATION



### PROPOSED REAR ELEVATION



### EXISTING GROUND FLOOR PLAN

### PROPOSED GROUND FLOOR PLAN



### EXISTING FIRST FLOOR PLAN PROPOSED FIRST FLOOR PLAN



# VIEW TO SITE FROM VICARAGE LANE





# VIEW TOWARDS FRONT OF ANNEXE FROM ADJACENT FIELD



# VIEW TOWARDS FRONT OF ANNEXE



# VIEW TOWARDS REAR OF ANNEXE



# VIEW TOWARDS BOUNDARY WITH MAIN HOUSE



# VIEW FROM MAIN HOUSE TOWARDS ANNEXE