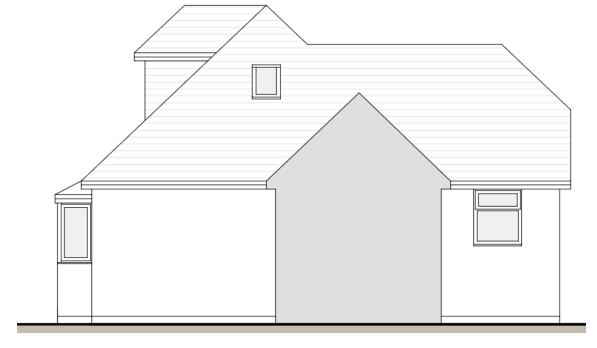

# 23/02838/FUL

# CHANGE OF USE OF EXISTING ANNEX TO CREATE A SEPARATE RESIDENTIAL PLANNING UNIT; EXTENSIONS

# DUNLEY, VICARAGE LANE, WOODMANCOTT SO213BL





# **AERIAL VIEW**



**PROPOSED** SITE arage Vicarage Lane arm **LAYOUT PLAN** Dunley no ch to thi

## EXISTING FRONT ELEVATION



# PROPOSED FRONT ELEVATION



# EXSTING SIDE (WEST) ELEVATION



PROPOSED SIDE (WEST) ELEVATION



# EXISTING SIDE (EAST) ELEVATION



PROPOSED SIDE (EAST) ELEVATION



## EXISTING REAR ELEVATION



### PROPOSED REAR ELEVATION



### EXISTING GROUND FLOOR PLAN

### PROPOSED GROUND FLOOR PLAN



### EXISTING FIRST FLOOR PLAN PROPOSED FIRST FLOOR PLAN



# VIEW TO SITE FROM VICARAGE LANE





# VIEW TOWARDS FRONT OF ANNEXE FROM ADJACENT FIELD



# VIEW TOWARDS FRONT OF ANNEXE



# VIEW TOWARDS REAR OF ANNEXE



# VIEW TOWARDS BOUNDARY WITH MAIN HOUSE



# VIEW FROM MAIN HOUSE TOWARDS ANNEXE