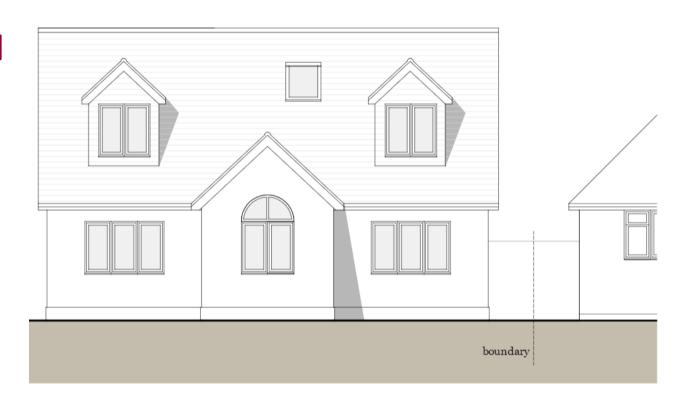

# 23/02838/FUL

# CHANGE OF USE OF EXISTING ANNEX TO CREATE A SEPARATE RESIDENTIAL PLANNING UNIT; EXTENSIONS

# DUNLEY, VICARAGE LANE, WOODMANCOTT SO213BL





# **AERIAL VIEW**



**PROPOSED** SITE arage Vicarage Lane arm **LAYOUT PLAN** Dunley no ch to thi

## EXISTING FRONT ELEVATION



# PROPOSED FRONT ELEVATION



# EXSTING SIDE (WEST) ELEVATION



PROPOSED SIDE (WEST) ELEVATION



# EXISTING SIDE (EAST) ELEVATION



PROPOSED SIDE (EAST) ELEVATION



## EXISTING REAR ELEVATION



### PROPOSED REAR ELEVATION



### EXISTING GROUND FLOOR PLAN

### PROPOSED GROUND FLOOR PLAN



### EXISTING FIRST FLOOR PLAN PROPOSED FIRST FLOOR PLAN



# VIEW TO SITE FROM VICARAGE LANE





# VIEW TOWARDS FRONT OF ANNEXE FROM ADJACENT FIELD



# VIEW TOWARDS FRONT OF ANNEXE



# VIEW TOWARDS REAR OF ANNEXE



# VIEW TOWARDS BOUNDARY WITH MAIN HOUSE



# VIEW FROM MAIN HOUSE TOWARDS ANNEXE