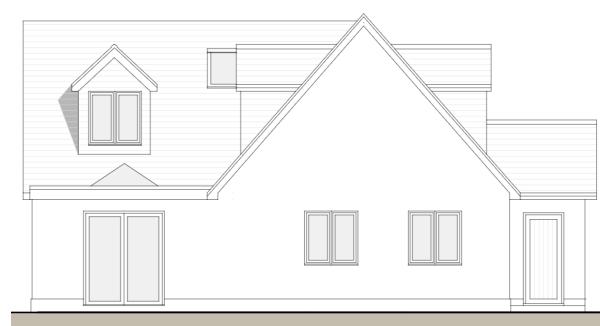

# 23/02838/FUL

# CHANGE OF USE OF EXISTING ANNEX TO CREATE A SEPARATE RESIDENTIAL PLANNING UNIT; EXTENSIONS

# DUNLEY, VICARAGE LANE, WOODMANCOTT SO213BL





# **AERIAL VIEW**



**PROPOSED** SITE arage Vicarage Lane arm **LAYOUT PLAN** Dunley no ch to thi

## EXISTING FRONT ELEVATION



# PROPOSED FRONT ELEVATION



# EXSTING SIDE (WEST) ELEVATION



PROPOSED SIDE (WEST) ELEVATION



# EXISTING SIDE (EAST) ELEVATION



PROPOSED SIDE (EAST) ELEVATION



## EXISTING REAR ELEVATION



### PROPOSED REAR ELEVATION



### EXISTING GROUND FLOOR PLAN

### PROPOSED GROUND FLOOR PLAN



### EXISTING FIRST FLOOR PLAN PROPOSED FIRST FLOOR PLAN



# VIEW TO SITE FROM VICARAGE LANE





# VIEW TOWARDS FRONT OF ANNEXE FROM ADJACENT FIELD



# VIEW TOWARDS FRONT OF ANNEXE



# VIEW TOWARDS REAR OF ANNEXE



# VIEW TOWARDS BOUNDARY WITH MAIN HOUSE



# VIEW FROM MAIN HOUSE TOWARDS ANNEXE