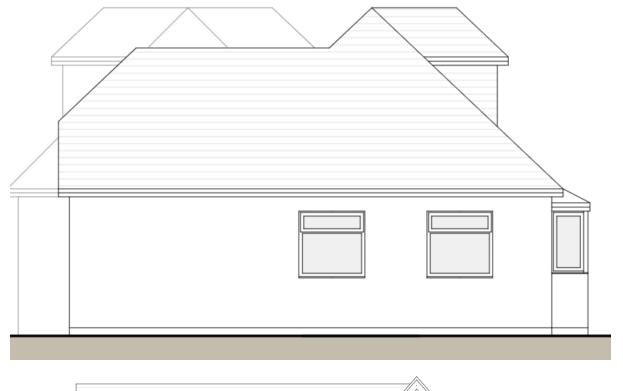

# 23/02838/FUL

# CHANGE OF USE OF EXISTING ANNEX TO CREATE A SEPARATE RESIDENTIAL PLANNING UNIT; EXTENSIONS

# DUNLEY, VICARAGE LANE, WOODMANCOTT SO213BL





# **AERIAL VIEW**



**PROPOSED** SITE arage Vicarage Lane arm **LAYOUT PLAN** Dunley no ch to thi

## EXISTING FRONT ELEVATION



# PROPOSED FRONT ELEVATION



# EXSTING SIDE (WEST) ELEVATION



PROPOSED SIDE (WEST) ELEVATION



# EXISTING SIDE (EAST) ELEVATION



PROPOSED SIDE (EAST) ELEVATION



## EXISTING REAR ELEVATION



### PROPOSED REAR ELEVATION



### EXISTING GROUND FLOOR PLAN

### PROPOSED GROUND FLOOR PLAN



### EXISTING FIRST FLOOR PLAN PROPOSED FIRST FLOOR PLAN



# VIEW TO SITE FROM VICARAGE LANE





# VIEW TOWARDS FRONT OF ANNEXE FROM ADJACENT FIELD



# VIEW TOWARDS FRONT OF ANNEXE



# VIEW TOWARDS REAR OF ANNEXE



# VIEW TOWARDS BOUNDARY WITH MAIN HOUSE



# VIEW FROM MAIN HOUSE TOWARDS ANNEXE