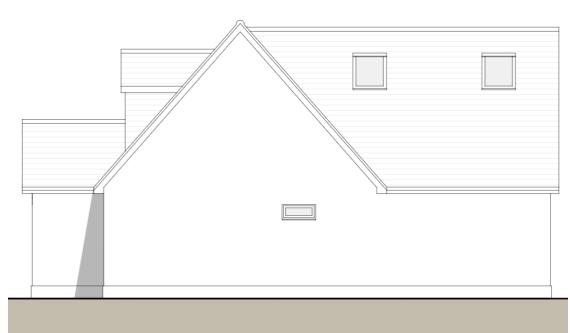

# 23/02838/FUL

# CHANGE OF USE OF EXISTING ANNEX TO CREATE A SEPARATE RESIDENTIAL PLANNING UNIT; EXTENSIONS

# DUNLEY, VICARAGE LANE, WOODMANCOTT SO213BL





# **AERIAL VIEW**



**PROPOSED** SITE arage Vicarage Lane arm **LAYOUT PLAN** Dunley no ch to thi

## EXISTING FRONT ELEVATION



# PROPOSED FRONT ELEVATION



# EXSTING SIDE (WEST) ELEVATION



PROPOSED SIDE (WEST) ELEVATION



# EXISTING SIDE (EAST) ELEVATION



PROPOSED SIDE (EAST) ELEVATION



## EXISTING REAR ELEVATION



### PROPOSED REAR ELEVATION



### EXISTING GROUND FLOOR PLAN

### PROPOSED GROUND FLOOR PLAN



### EXISTING FIRST FLOOR PLAN PROPOSED FIRST FLOOR PLAN



# VIEW TO SITE FROM VICARAGE LANE





# VIEW TOWARDS FRONT OF ANNEXE FROM ADJACENT FIELD



# VIEW TOWARDS FRONT OF ANNEXE



# VIEW TOWARDS REAR OF ANNEXE



# VIEW TOWARDS BOUNDARY WITH MAIN HOUSE



# VIEW FROM MAIN HOUSE TOWARDS ANNEXE