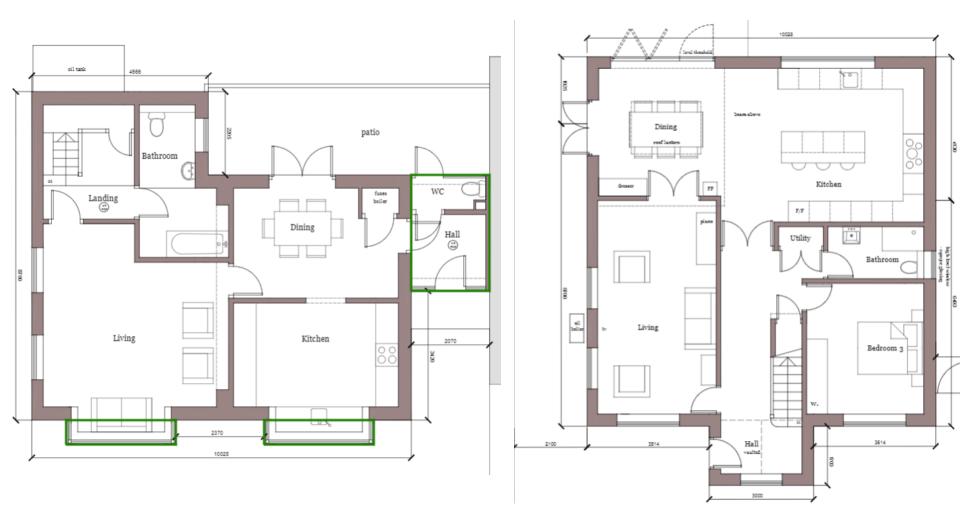

# 23/02838/FUL

# CHANGE OF USE OF EXISTING ANNEX TO CREATE A SEPARATE RESIDENTIAL PLANNING UNIT; EXTENSIONS

# DUNLEY, VICARAGE LANE, WOODMANCOTT SO213BL





# **AERIAL VIEW**



**PROPOSED** SITE arage Vicarage Lane arm **LAYOUT PLAN** Dunley no ch to thi

## EXISTING FRONT ELEVATION



# PROPOSED FRONT ELEVATION



# EXSTING SIDE (WEST) ELEVATION



PROPOSED SIDE (WEST) ELEVATION



# EXISTING SIDE (EAST) ELEVATION



PROPOSED SIDE (EAST) ELEVATION



## EXISTING REAR ELEVATION



### PROPOSED REAR ELEVATION



### EXISTING GROUND FLOOR PLAN

### PROPOSED GROUND FLOOR PLAN



### EXISTING FIRST FLOOR PLAN PROPOSED FIRST FLOOR PLAN



# VIEW TO SITE FROM VICARAGE LANE





# VIEW TOWARDS FRONT OF ANNEXE FROM ADJACENT FIELD



# VIEW TOWARDS FRONT OF ANNEXE



# VIEW TOWARDS REAR OF ANNEXE



# VIEW TOWARDS BOUNDARY WITH MAIN HOUSE



# VIEW FROM MAIN HOUSE TOWARDS ANNEXE