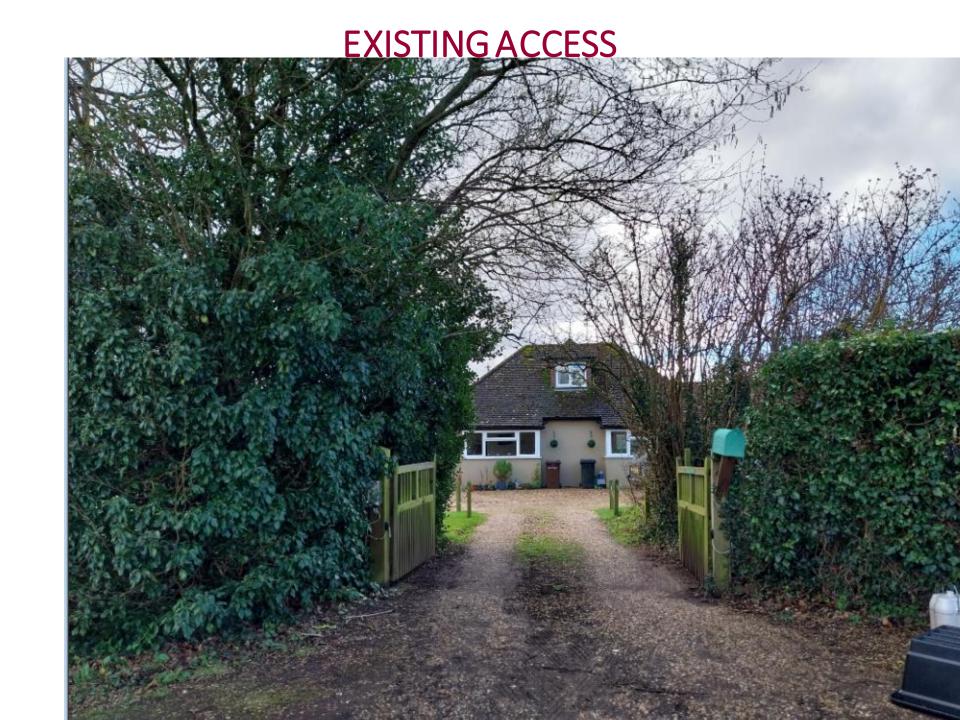

# 23/02838/FUL

# CHANGE OF USE OF EXISTING ANNEX TO CREATE A SEPARATE RESIDENTIAL PLANNING UNIT; EXTENSIONS

# DUNLEY, VICARAGE LANE, WOODMANCOTT SO213BL





# **AERIAL VIEW**



**PROPOSED** SITE arage Vicarage Lane arm **LAYOUT PLAN** Dunley no ch to thi

## EXISTING FRONT ELEVATION



# PROPOSED FRONT ELEVATION



# EXSTING SIDE (WEST) ELEVATION



PROPOSED SIDE (WEST) ELEVATION



# EXISTING SIDE (EAST) ELEVATION



PROPOSED SIDE (EAST) ELEVATION



## EXISTING REAR ELEVATION



### PROPOSED REAR ELEVATION



### EXISTING GROUND FLOOR PLAN

### PROPOSED GROUND FLOOR PLAN



### EXISTING FIRST FLOOR PLAN PROPOSED FIRST FLOOR PLAN



# VIEW TO SITE FROM VICARAGE LANE





# VIEW TOWARDS FRONT OF ANNEXE FROM ADJACENT FIELD



# VIEW TOWARDS FRONT OF ANNEXE



# VIEW TOWARDS REAR OF ANNEXE



# VIEW TOWARDS BOUNDARY WITH MAIN HOUSE



# VIEW FROM MAIN HOUSE TOWARDS ANNEXE