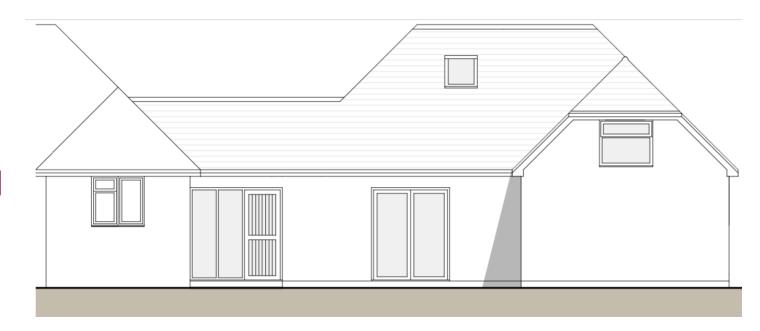

# 23/02838/FUL

# CHANGE OF USE OF EXISTING ANNEX TO CREATE A SEPARATE RESIDENTIAL PLANNING UNIT; EXTENSIONS

# DUNLEY, VICARAGE LANE, WOODMANCOTT SO213BL





# **AERIAL VIEW**



**PROPOSED** SITE arage Vicarage Lane arm **LAYOUT PLAN** Dunley no ch to thi

## EXISTING FRONT ELEVATION



# PROPOSED FRONT ELEVATION



# EXSTING SIDE (WEST) ELEVATION



PROPOSED SIDE (WEST) ELEVATION



# EXISTING SIDE (EAST) ELEVATION



PROPOSED SIDE (EAST) ELEVATION



## EXISTING REAR ELEVATION



### PROPOSED REAR ELEVATION



### EXISTING GROUND FLOOR PLAN

### PROPOSED GROUND FLOOR PLAN



### EXISTING FIRST FLOOR PLAN PROPOSED FIRST FLOOR PLAN



# VIEW TO SITE FROM VICARAGE LANE





# VIEW TOWARDS FRONT OF ANNEXE FROM ADJACENT FIELD



# VIEW TOWARDS FRONT OF ANNEXE



# VIEW TOWARDS REAR OF ANNEXE



# VIEW TOWARDS BOUNDARY WITH MAIN HOUSE



# VIEW FROM MAIN HOUSE TOWARDS ANNEXE