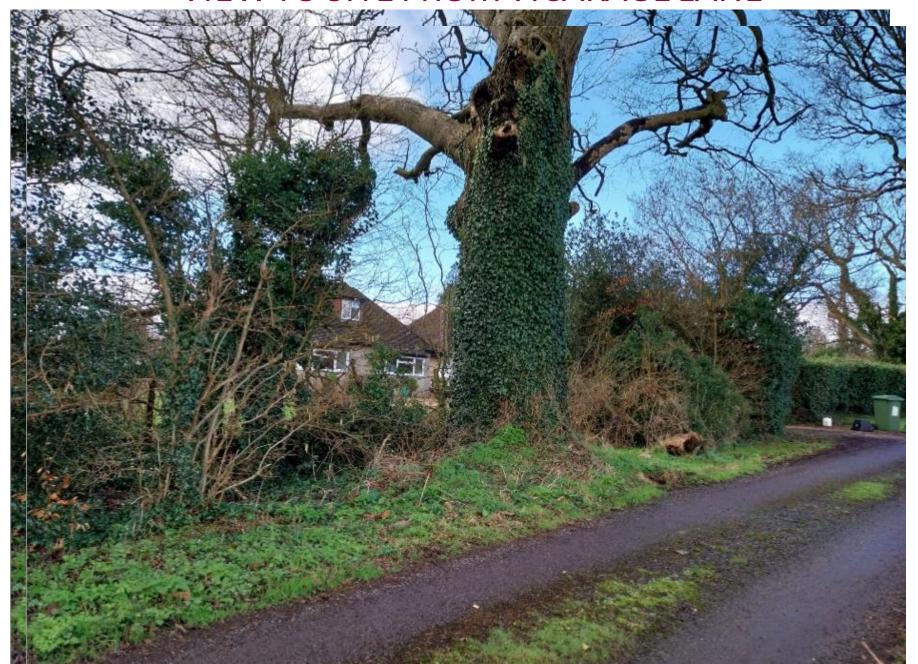

# 23/02838/FUL

# CHANGE OF USE OF EXISTING ANNEX TO CREATE A SEPARATE RESIDENTIAL PLANNING UNIT; EXTENSIONS

# DUNLEY, VICARAGE LANE, WOODMANCOTT SO213BL





# **AERIAL VIEW**



**PROPOSED** SITE arage Vicarage Lane arm **LAYOUT PLAN** Dunley no ch to thi

## EXISTING FRONT ELEVATION



# PROPOSED FRONT ELEVATION



# EXSTING SIDE (WEST) ELEVATION



PROPOSED SIDE (WEST) ELEVATION



# EXISTING SIDE (EAST) ELEVATION



PROPOSED SIDE (EAST) ELEVATION



## EXISTING REAR ELEVATION



### PROPOSED REAR ELEVATION



### EXISTING GROUND FLOOR PLAN

### PROPOSED GROUND FLOOR PLAN



### EXISTING FIRST FLOOR PLAN PROPOSED FIRST FLOOR PLAN



# VIEW TO SITE FROM VICARAGE LANE





# VIEW TOWARDS FRONT OF ANNEXE FROM ADJACENT FIELD



# VIEW TOWARDS FRONT OF ANNEXE



# VIEW TOWARDS REAR OF ANNEXE



# VIEW TOWARDS BOUNDARY WITH MAIN HOUSE



# VIEW FROM MAIN HOUSE TOWARDS ANNEXE