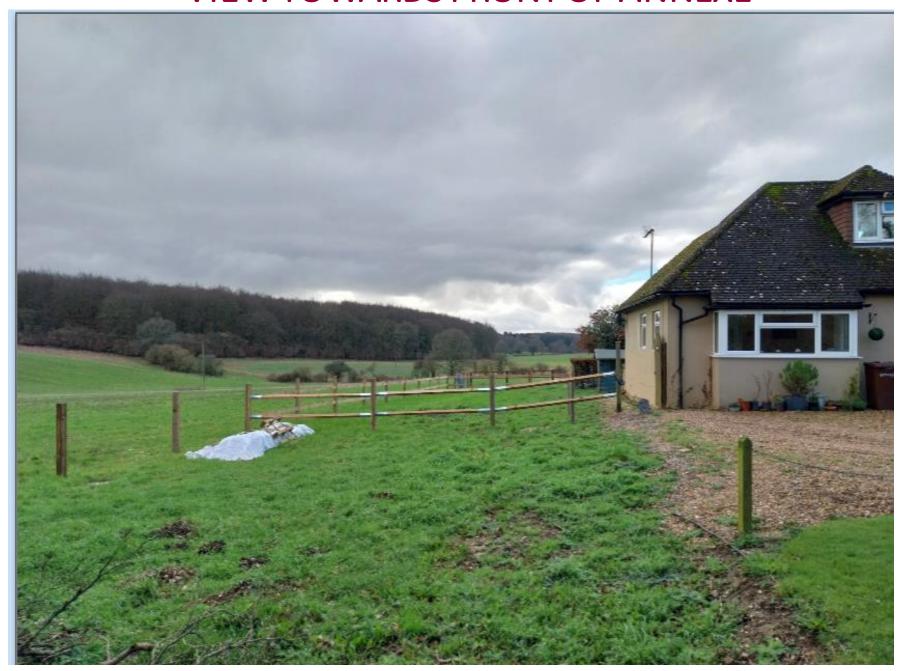

# 23/02838/FUL

# CHANGE OF USE OF EXISTING ANNEX TO CREATE A SEPARATE RESIDENTIAL PLANNING UNIT; EXTENSIONS

# DUNLEY, VICARAGE LANE, WOODMANCOTT SO213BL





# **AERIAL VIEW**



**PROPOSED** SITE arage Vicarage Lane arm **LAYOUT PLAN** Dunley no ch to thi

## EXISTING FRONT ELEVATION



# PROPOSED FRONT ELEVATION



# EXSTING SIDE (WEST) ELEVATION



PROPOSED SIDE (WEST) ELEVATION



# EXISTING SIDE (EAST) ELEVATION



PROPOSED SIDE (EAST) ELEVATION



## EXISTING REAR ELEVATION



### PROPOSED REAR ELEVATION



### EXISTING GROUND FLOOR PLAN

### PROPOSED GROUND FLOOR PLAN



### EXISTING FIRST FLOOR PLAN PROPOSED FIRST FLOOR PLAN



# VIEW TO SITE FROM VICARAGE LANE





# VIEW TOWARDS FRONT OF ANNEXE FROM ADJACENT FIELD



# VIEW TOWARDS FRONT OF ANNEXE



# VIEW TOWARDS REAR OF ANNEXE



# VIEW TOWARDS BOUNDARY WITH MAIN HOUSE



# VIEW FROM MAIN HOUSE TOWARDS ANNEXE