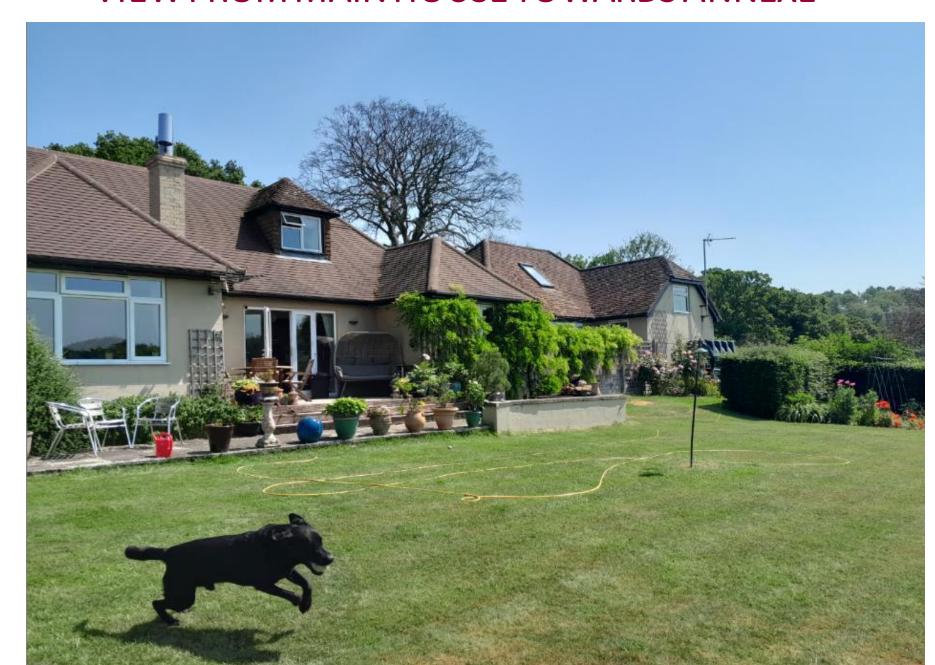

ING UNIT; EXTENSIONS

# DUNLEY, VICARAGE LANE, WOODMANCOTT SO213BL





# **AERIAL VIEW**



**PROPOSED** SITE arage Vicarage Lane arm **LAYOUT PLAN** Dunley no ch to thi

## EXISTING FRONT ELEVATION



# PROPOSED FRONT ELEVATION



# EXSTING SIDE (WEST) ELEVATION



PROPOSED SIDE (WEST) ELEVATION



# EXISTING SIDE (EAST) ELEVATION



PROPOSED SIDE (EAST) ELEVATION



## EXISTING REAR ELEVATION



### PROPOSED REAR ELEVATION



### EXISTING GROUND FLOOR PLAN

### PROPOSED GROUND FLOOR PLAN



### EXISTING FIRST FLOOR PLAN PROPOSED FIRST FLOOR PLAN



# VIEW TO SITE FROM VICARAGE LANE





# VIEW TOWARDS FRONT OF ANNEXE FROM ADJACENT FIELD



# VIEW TOWARDS FRONT OF ANNEXE



# VIEW TOWARDS REAR OF ANNEXE



# VIEW TOWARDS BOUNDARY WITH MAIN HOUSE



# VIEW FROM MAIN HOUSE TOWARDS ANNEXE